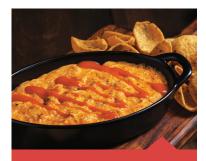

THAI CHILI flavor 204 cal

**BUFFALO CHICKEN DIP** Pulled chicken, 3 cheese blend, blue cheese, and mild Buffalo sauce. Served with Fritos® scoops. 1193 cal. \$10.99