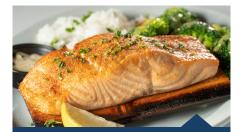

#### **BABY BACK RIBS**

Baby back pork ribs and choice of BBQ or Glory sauce. Full Order 1,390 cal. \$23.99 Half Order 830 cal. \$16.99

**GRILLED SALMON<sup>†</sup>** Grilled Salmon. 880 cal. \$18.99