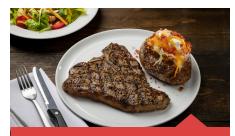

### SIGNATURE STEAKS 🖈

Served with house salad and your choice of side. Add 6 grilled shrimp for \$6.

**T-BONE<sup>†</sup>** 18 oz. seasoned and grilled. 1260 cal. \$24.99

**RIBEYE<sup>†</sup>** 14 oz. seasoned and grilled. 1155 cal. \$26.49